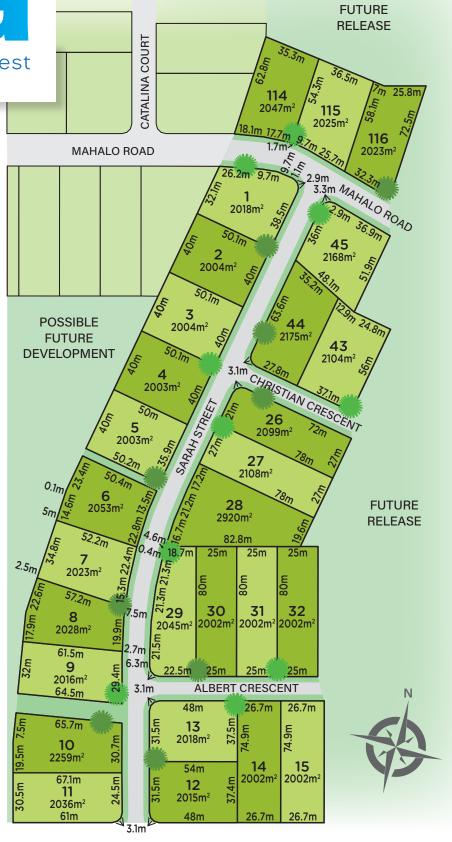

Located on 45 hectares of gently undulating land complete with sweeping vistas of the surrounding area, Fraser Vista is unlike any other development in the area. You can choose from a variety of spacious lots ranging from 2,000sqm to 2,900sqm, with most of the blocks being just over 2,000sqm.

## BUILD YOUR DREAM HOME

- Blocks from 2,004sqm to 2,920sqm
- Choose your own builder
- 10 mins to convenience shops, medical centre & airport
- 18 mins to Hervey Bay town centre,
  Stockland shopping centre, hospitals,
  schools and childcare
- First Home Buyers qualify for \$15,000First Home Owners Grant\*